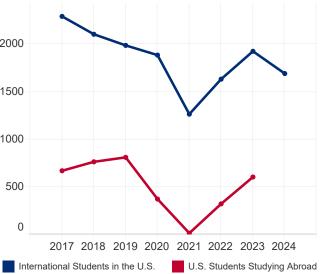

\$89,000,000 International Student Economic Impact, 2023<sup>2</sup>

| \[     \] \[     \] \[     \] \[     \] \[     \] \[     \] \[     \] \[     \] \[     \] \[     \] \[     \] \[     \] \[     \] \[     \] \[     \] \[     \] \[     \] \[     \] \[     \] \[     \] \[     \] \[     \] \[     \] \[     \] \[     \] \[     \] \[     \] \[     \] \[     \] \[     \] \[     \] \[     \] \[     \] \[     \] \[     \] \[     \] \[     \] \[     \] \[     \] \[     \] \[     \] \[     \] \[     \] \[     \] \[     \] \[     \] \[     \] \[     \] \[     \] \[     \] \[     \] \[     \] \[     \] \[     \] \[     \] \[     \] \[     \[     \] \[     \] \[     \] \[     \] \[     \] \[     \] \[     \] \[     \] \[     \] \[     \] \[     \] \[     \] \[     \] \[     \] \[     \] \[     \] \[     \] \[     \] \[     \] \[     \] \[     \] \[     \] \[     \] \[     \] \[     \] \[     \] \[     \] \[     \] \[     \] \[     \] \[     \] \[     \] \[     \] \[     \] \[     \] \[     \] \[     \] \[     \] \[     \] \[     \] \[     \] \[     \] \[     \] \[     \] \[     \] \[     \] \[     \] \[     \] \[     \] \[     \] \[     \] \[     \] \[     \] \[     \] \[     \] \[     \] \[ |                      |                           |         |
|---------------------------------------------------------------------------------------------------------------------------------------------------------------------------------------------------------------------------------------------------------------------------------------------------------------------------------------------------------------------------------------------------------------------------------------------------------------------------------------------------------------------------------------------------------------------------------------------------------------------------------------------------------------------------------------------------------------------------------------------------------------------------------------------------------------------------------------------------------------------------------------------------------------------------------------------------------------------------------------------------------------------------------------------------------------------------------------------------------------------------------------------------------------------------|----------------------|---------------------------|---------|
| 2000                                                                                                                                                                                                                                                                                                                                                                                                                                                                                                                                                                                                                                                                                                                                                                                                                                                                                                                                                                                                                                                                                                                                                                      | U.S. Study<br>Abroad | International<br>Students | Year    |
|                                                                                                                                                                                                                                                                                                                                                                                                                                                                                                                                                                                                                                                                                                                                                                                                                                                                                                                                                                                                                                                                                                                                                                           | N/A                  | 1,692                     | 2023/24 |
| 1500                                                                                                                                                                                                                                                                                                                                                                                                                                                                                                                                                                                                                                                                                                                                                                                                                                                                                                                                                                                                                                                                                                                                                                      | 604                  | 1,926                     | 2022/23 |
| 1000                                                                                                                                                                                                                                                                                                                                                                                                                                                                                                                                                                                                                                                                                                                                                                                                                                                                                                                                                                                                                                                                                                                                                                      | 322                  | 1,633                     | 2021/22 |
| 1000                                                                                                                                                                                                                                                                                                                                                                                                                                                                                                                                                                                                                                                                                                                                                                                                                                                                                                                                                                                                                                                                                                                                                                      | 14                   | 1,265                     | 2020/21 |
| 500                                                                                                                                                                                                                                                                                                                                                                                                                                                                                                                                                                                                                                                                                                                                                                                                                                                                                                                                                                                                                                                                                                                                                                       | 373                  | 1,886                     | 2019/20 |
|                                                                                                                                                                                                                                                                                                                                                                                                                                                                                                                                                                                                                                                                                                                                                                                                                                                                                                                                                                                                                                                                                                                                                                           | 811                  | 1,988                     | 2018/19 |
| 0                                                                                                                                                                                                                                                                                                                                                                                                                                                                                                                                                                                                                                                                                                                                                                                                                                                                                                                                                                                                                                                                                                                                                                         | 764                  | 2,105                     | 2017/18 |
| 2017                                                                                                                                                                                                                                                                                                                                                                                                                                                                                                                                                                                                                                                                                                                                                                                                                                                                                                                                                                                                                                                                                                                                                                      | 670                  | 2,293                     | 2016/17 |