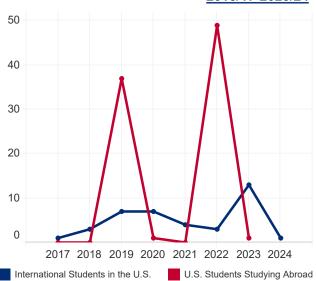

## STUDENT MOBILITY TOTALS

2016/17-2023/24

| U.S. Study<br>Abroad | International<br>Students | Year    |
|----------------------|---------------------------|---------|
| N/A                  | 1                         | 2023/24 |
| 1                    | 13                        | 2022/23 |
| 49                   | 3                         | 2021/22 |
| 0                    | 4                         | 2020/21 |
| 1                    | 7                         | 2019/20 |
| 37                   | 7                         | 2018/19 |
| 0                    | 3                         | 2017/18 |
| 0                    | 1                         | 2016/17 |