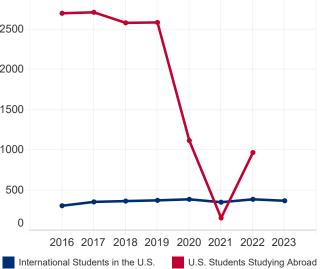

N/A International Student Economic Impact, 2022<sup>2</sup>

| Year    | International<br>Students                                                 | U.S. Study<br>Abroad                                                               | 2500                                                                                                                  |                                                                                                                                                                                                                                             |                                                                                                                                                                                                                         |
|---------|---------------------------------------------------------------------------|------------------------------------------------------------------------------------|-----------------------------------------------------------------------------------------------------------------------|---------------------------------------------------------------------------------------------------------------------------------------------------------------------------------------------------------------------------------------------|-------------------------------------------------------------------------------------------------------------------------------------------------------------------------------------------------------------------------|
| 2022/23 | 370                                                                       | N/A                                                                                | 2000                                                                                                                  |                                                                                                                                                                                                                                             |                                                                                                                                                                                                                         |
| 2021/22 | 388                                                                       | 970                                                                                | 1500                                                                                                                  |                                                                                                                                                                                                                                             |                                                                                                                                                                                                                         |
| 2020/21 | 352                                                                       | 156                                                                                | 1500                                                                                                                  |                                                                                                                                                                                                                                             |                                                                                                                                                                                                                         |
| 2019/20 | 388                                                                       | 1,119                                                                              | 1000                                                                                                                  |                                                                                                                                                                                                                                             |                                                                                                                                                                                                                         |
| 2018/19 | 375                                                                       | 2,589                                                                              |                                                                                                                       |                                                                                                                                                                                                                                             |                                                                                                                                                                                                                         |
| 2017/18 | 366                                                                       | 2,584                                                                              | 500                                                                                                                   |                                                                                                                                                                                                                                             | -                                                                                                                                                                                                                       |
| 2016/17 | 356                                                                       | 2,715                                                                              | 0                                                                                                                     |                                                                                                                                                                                                                                             |                                                                                                                                                                                                                         |
| 2015/16 | 308                                                                       | 2,703                                                                              | Into                                                                                                                  | 2016 2017 2                                                                                                                                                                                                                                 |                                                                                                                                                                                                                         |
|         | 2022/23<br>2021/22<br>2020/21<br>2019/20<br>2018/19<br>2017/18<br>2016/17 | YearStudents2022/233702021/223882020/213522019/203882018/193752017/183662016/17356 | YearStudentsAbroad2022/23370N/A2021/223889702020/213521562019/203881,1192018/193752,5892017/183662,5842016/173562,715 | Year  Students  Abroad    2022/23  370  N/A  2000    2021/22  388  970  1500    2020/21  352  156  1500    2019/20  388  1,119  1000    2018/19  375  2,589  500    2017/18  366  2,584  0    2016/17  356  2,715  0    2015/16  308  2,703 | Year  Students  Abroad    2022/23  370  N/A  2000    2021/22  388  970  1500    2020/21  352  156  1500    2019/20  388  1,119  1000    2018/19  375  2,589  500    2017/18  366  2,584  0    2016  2017  2  2016  2017 |