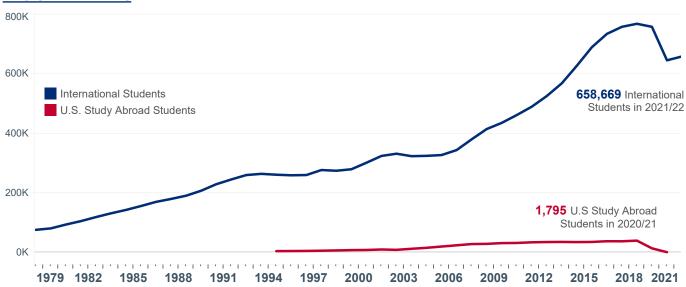

# 2022 FACT SHEET:

# **ASIA**



#### **REGIONAL TRENDS**



#### **INTERNATIONAL STUDENTS BY PLACE OF ORIGIN**

| Place of Origin | 2020/21 | 2021/22 %Change |       | Place of Origin        | 2020/21 | 2021/22 %Change |       |  |
|-----------------|---------|-----------------|-------|------------------------|---------|-----------------|-------|--|
| Afghanistan     | 354     | 420             | 18.6  | Mongolia               | 1,258   | 1,355           | 7.7   |  |
| Bangladesh      | 8,598   | 10,597          | 23.2  | Myanmar                | 1,698   | 1,909           | 12.4  |  |
| Bhutan          | 116     | 143             | 23.3  | Nepal                  | 11,172  | 11,799          | 5.6   |  |
| Brunei          | 37      | 42              | 13.5  | North Korea            | 2       | 4               | 100.0 |  |
| Cambodia        | 848